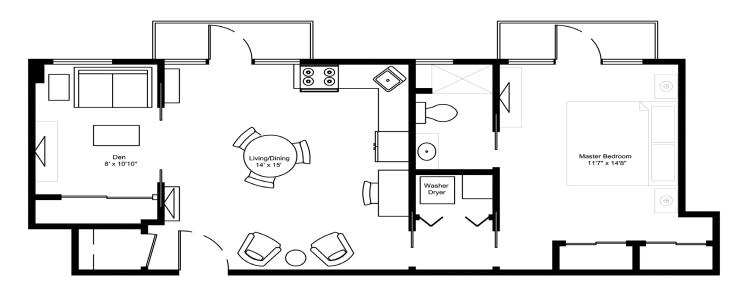

## South Tower

| 1 BEDROOM    | MONTHLY FEE:  |
|--------------|---------------|
| Unit 325-525 | ENTRANCE FEE: |
| APT #:       | EXPOSURE:     |
| NOTES:       |               |
|              |               |