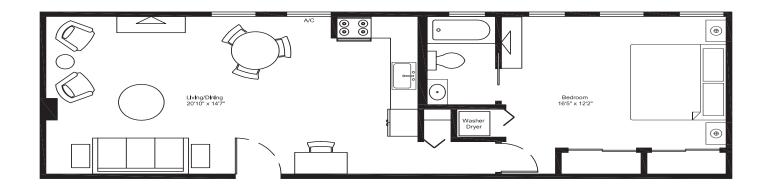

## South Tower

| 1 BEDROOM    | MONTHLY FEE:  |
|--------------|---------------|
| Unit 227-527 | ENTRANCE FEE: |
| APT #:       | EXPOSURE:     |
| NOTES:       |               |

Monthly service fees are subject to change without notice and are based upon a 12-month, long-term residency agreement. Rates for short-term residency agreements are available upon request. Please note: This document is provided as a promotional piece and is intended to be used as a guide. Measurements are approximate and are for illustrative purposes only. Certain variances in configuration may exist from unit to unit.