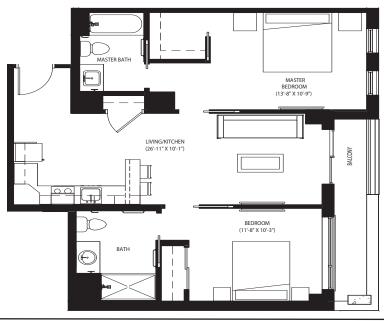

## North Tower

| 2 BEDROOM<br>APT #: PHD | MONTHLY FEE: ENTRANCE FEE: EXPOSURE: |
|-------------------------|--------------------------------------|
| NOTES:                  |                                      |

Monthly service fees are subject to change without notice and are based upon a 12-month, long-term residency agreement. Rates for short-term residency agreements are available upon request. Please note: This document is provided as a promotional piece and is intended to be used as a guide. Measurements are approximate and are for illustrative purposes only. Certain variances in configuration may exist from unit to unit.