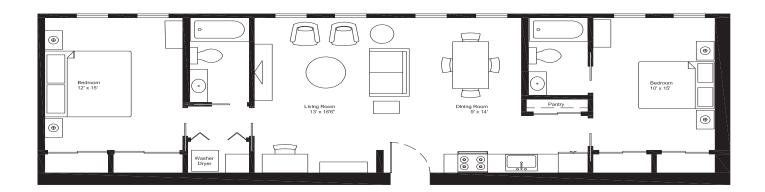

## South Tower

| 2 BEDROOM Unit 209-609 APT #: | MONTHLY FEE: ENTRANCE FEE: EXPOSURE: |
|-------------------------------|--------------------------------------|
| NOTES:                        |                                      |

Monthly service fees are subject to change without notice and are based upon a 12-month, long-term residency agreement. Rates for short-term residency agreements are available upon request. Please note: This document is provided as a promotional piece and is intended to be used as a guide. Measurements are approximate and are for illustrative purposes only. Certain variances in configuration may exist from unit to unit.